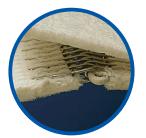

#### Seams:

- · Reinforced non-marking seam
- Open clipper seam

#### **Features:**

100% heavyweight fiber construction

Mechanically and chemically interlocked fiber and base

4-layer woven base fabric

Heatset for stability