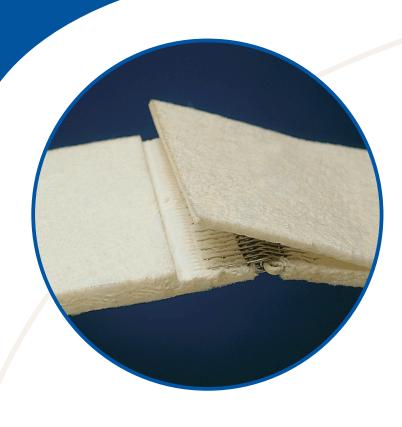

#### Seams:

- · Reinforced non-marking seam
- Open clipper seam

#### **Features:**

100% heavyweight fiber construction

Mechanically and chemically interlocked fiber and base

4-layer woven base fabric

Heatset for stability